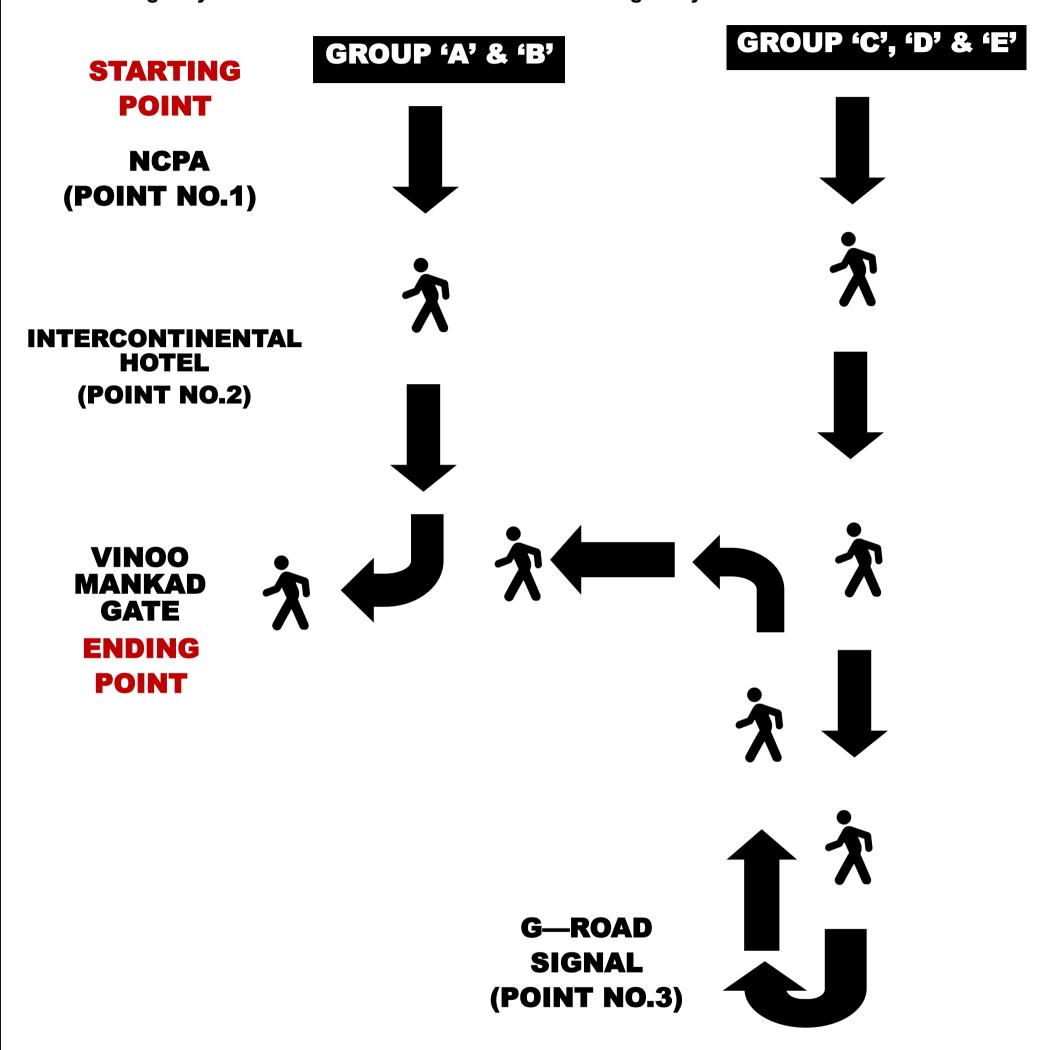

## (REGISTRATION CLOSES ON TUESDAY, 28TH MARCH, 2023 BY 11:00 PM)

| Day /Date /Time                                                                                                                                                                                                                                                                                                                                                                       | : Sun, 02nd April, 2023, 07:00 am<br>Reporting Time is 06:45 AM |
|---------------------------------------------------------------------------------------------------------------------------------------------------------------------------------------------------------------------------------------------------------------------------------------------------------------------------------------------------------------------------------------|-----------------------------------------------------------------|
| STARTING POINT                                                                                                                                                                                                                                                                                                                                                                        | : OPP. NCPA COMPLEX.                                            |
| ENDING POINT FOR 'A' & 'B' CATEO                                                                                                                                                                                                                                                                                                                                                      | GORIES : VINOO MANKAD GATE (GCH)                                |
| ENDING POINT FOR 'C', 'D' & 'E' C                                                                                                                                                                                                                                                                                                                                                     | ATEGORIES : VINOO MANKAD GATE (GCH) VIA                         |
|                                                                                                                                                                                                                                                                                                                                                                                       | 'G' ROAD SIGNAL                                                 |
|                                                                                                                                                                                                                                                                                                                                                                                       |                                                                 |
| Name of Participating Member                                                                                                                                                                                                                                                                                                                                                          | :                                                               |
| Membership No.                                                                                                                                                                                                                                                                                                                                                                        | :                                                               |
| Date of Birth                                                                                                                                                                                                                                                                                                                                                                         | :                                                               |
| Gender                                                                                                                                                                                                                                                                                                                                                                                |                                                                 |
| Mobile No.                                                                                                                                                                                                                                                                                                                                                                            |                                                                 |
| T-Shirt Size (S/M/L/XL/XXL/XXXL)                                                                                                                                                                                                                                                                                                                                                      | : [                                                             |
|                                                                                                                                                                                                                                                                                                                                                                                       |                                                                 |
| PLEASE SELECT YOUR GROUP & WRITE:>                                                                                                                                                                                                                                                                                                                                                    |                                                                 |
| GROUP 'A' - 10YRS + & BELOW                                                                                                                                                                                                                                                                                                                                                           | 14 YRS CHILDREN : 2 KMS.                                        |
|                                                                                                                                                                                                                                                                                                                                                                                       | 40 YRS MALE & FEMALE : 2 KMS.                                   |
|                                                                                                                                                                                                                                                                                                                                                                                       | 55 YRS MALE & FEMALE : 3.5 KMS.                                 |
|                                                                                                                                                                                                                                                                                                                                                                                       |                                                                 |
|                                                                                                                                                                                                                                                                                                                                                                                       | 65 YRS MALE & FEMALE : 3.5 KMS.                                 |
| GROUP E - 05 1K5 + & ABOVE                                                                                                                                                                                                                                                                                                                                                            | MALE & FEMALE : 3.5 KMS.                                        |
| T-shirts shall be given before the commencement of the Walkathon. After the Walkathon, Refreshments shall be served to all the participants in the Banquet Hall followed by the Prize Distribution.                                                                                                                                                                                   |                                                                 |
| I have read the rules & regulations on the reverse and agree to abide by them. I also undertake to observe the traffic rules during the Walkathon. I declare that I am in good health and physically fit to participate in the Walkathon & that I shall not hold the Garware Club House responsible for any eventuality that may occur.  MEMBER SHOULD POSSES THEIR GCH IDENTITY CARD |                                                                 |
|                                                                                                                                                                                                                                                                                                                                                                                       |                                                                 |
| MEMPERS - Do 2007 - Mem                                                                                                                                                                                                                                                                                                                                                               | nher's Signature                                                |